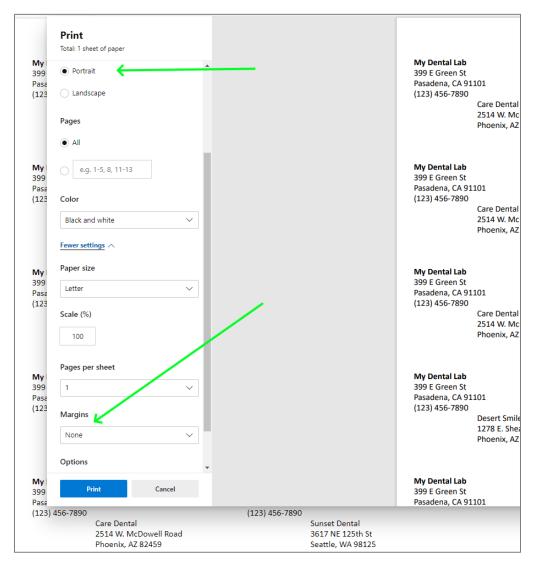

2. From the print menu, be sure to select **Portrait** and set the **Margins** to *None*.